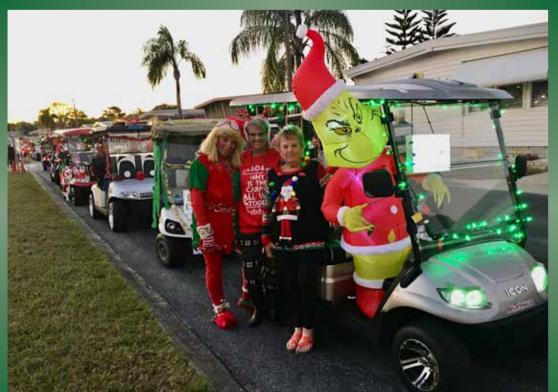

#### ON THE COVER

The number of golf carts participating in the annual Jingle Bell Parade continued to grow this past holiday season. And the decorations continued to get more elaborate and creative.

A total of 60 decorated carts lined up at the South Clubhouse on the evening of Wednesday December 4 and paraded through the community's streets before returning to the starting point for hot chocolate and cookies.

That number of carts was a record. Last year there were approximately 50.

The cover photo features some of the decorated carts and the event's three organizers (left to right) Bonnie Swanson, Linda Wolf and Kathy Cometto.

The turnout for the post-parade hot chocolate and cookies was also notable, totaling about 135 persons.